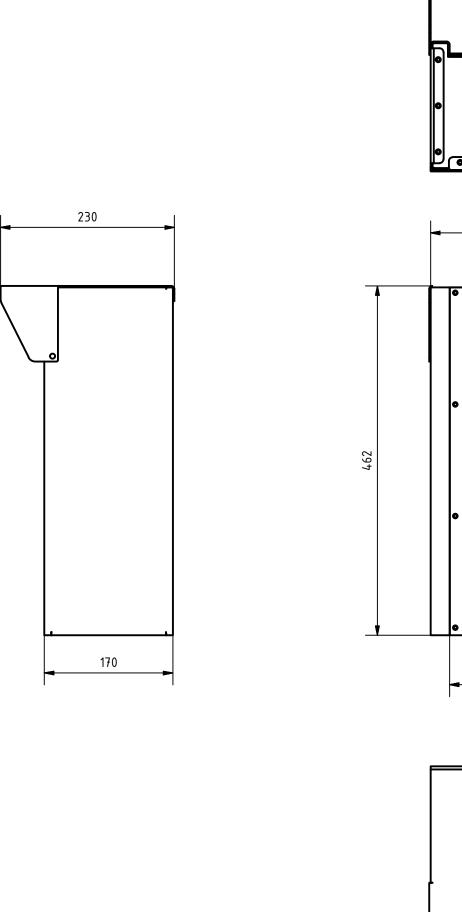

- 1. All dimensions in mm.
- 2. Front view of gate is from inside of property.
- 3. Accessories according to Halsang specification and requirements.
- 4. Product provided hot dip galvanized according to EN-ISO 1461.