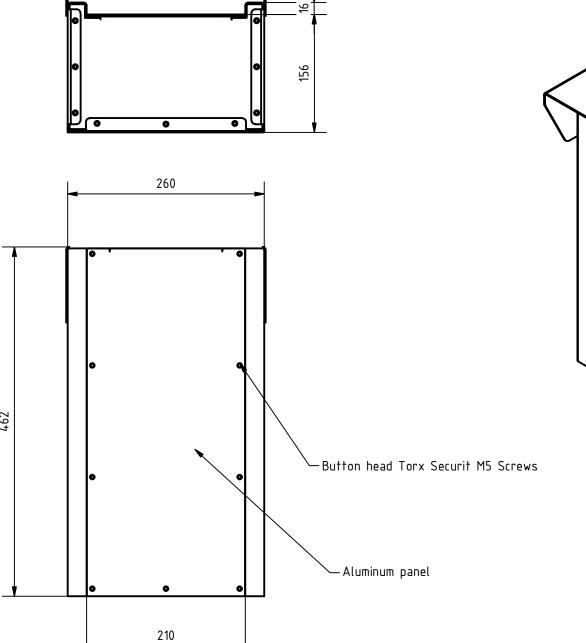

- 1. All dimensions in mm.
- 2. Front view of gate is from inside of property.
- 3. Accessories according to Halsang specification and requirements.
- 4. Product provided hot dip galvanized according to EN-ISO 1461.